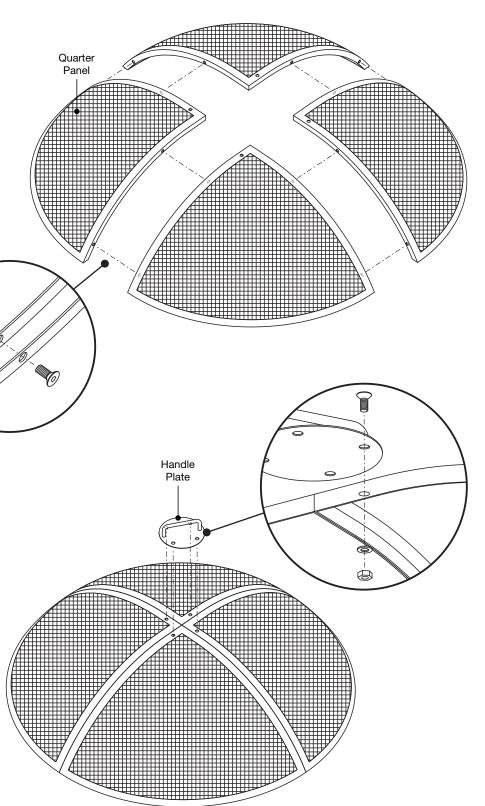

## **Ember Screen**

Contents F885

Your carton should contain the following parts:

- 4 x Quarter Panels
- 1 x Handle Plate
- 1 x Accessories Bag

## Instructions

- Align the mounting holes of 2 x quarter panels together. Attach these two panels using the nuts, washers and bolts provided. Leave the nuts slightly loose.
- Repeat step 1 to attach the third quarter panel, and then the forth quarter panel.
- Make any adjustments to the alignment of the quarter panels before fully tightening all the nuts.
- To fully assemble the screen, align the holes on the top of the screen with the handle plate holes.
  Secure together using the nuts, washers and bolts provided.