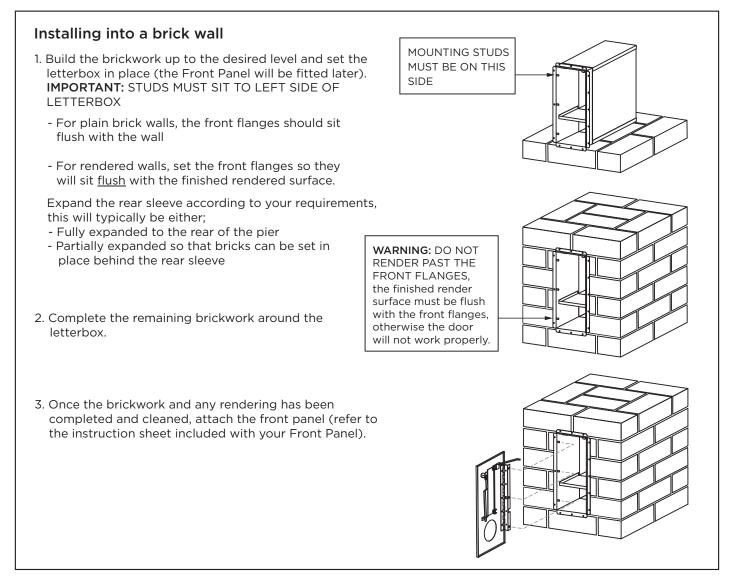

## Installation

The Amalfi parcel letterbox receives parcels and general mail. You will need to install it in a location that is easily accessible to Australia Post and couriers. This will typically be at your front boundary.